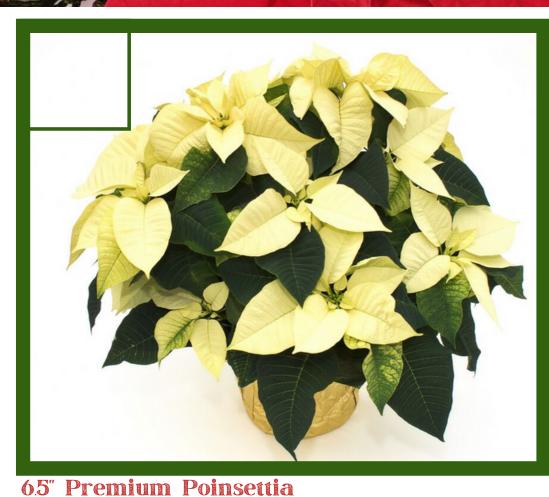

A Holiday Favourite! Brighten up any room this winter with a vibrant poinsettia. Available in red and white, the poinsettia is perfect for your home, hotels, restaurants and banks over the holidays.

Hanging Greenery Bough